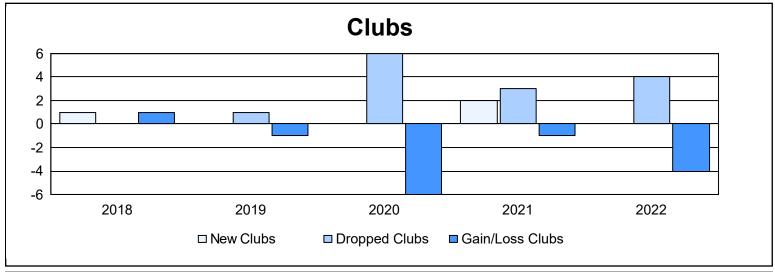

District 107 D

As of June 2022 Cumulative

| Year      | New<br>Clubs | Dropped<br>Clubs | Gain/<br>Loss<br>Clubs | New<br>Members | Charter<br>Members | Reinstate<br>Members | Transfer<br>Members | Total<br>Member<br>Added | Total<br>Members<br>Dropped | Gain/<br>Loss<br>Members |
|-----------|--------------|------------------|------------------------|----------------|--------------------|----------------------|---------------------|--------------------------|-----------------------------|--------------------------|
| 2017-2018 | 1            | 0                | 1                      | 65             | 23                 | 1                    | 17                  | 106                      | 208                         | -102                     |
| 2018-2019 | 0            | 1                | -1                     | 72             | 0                  | 4                    | 6                   | 82                       | 184                         | -102                     |
| 2019-2020 | 0            | 6                | -6                     | 47             | 1                  | 1                    | 14                  | 63                       | 169                         | -106                     |
| 2020-2021 | 2            | 3                | -1                     | 40             | 43                 | 2                    | 2                   | 87                       | 184                         | -97                      |
| 2021-2022 | 0            | 4                | -4                     | 57             | 1                  | 0                    | 20                  | 78                       | 177                         | -99                      |
| Average   | 1            | 3                | -2                     | 56             | 14                 | 2                    | 12                  | 83                       | 184                         | -101                     |